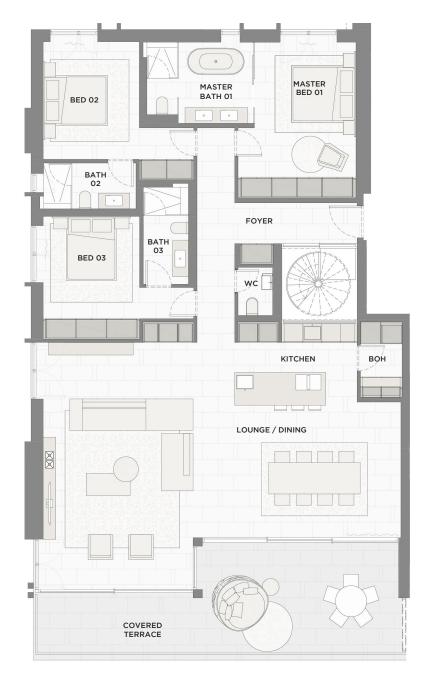

#### ISLAND 1 · ISLAND 3 MAR 2 PENTHOUSES WEST

75,65 m<sup>2</sup>

9,90 m<sup>2</sup>

4,15 m<sup>2</sup>

#### LOUNGE/DINING KITCHEN BOH MASTER BEDROOM 01

Areas

| MASTER BEDROOM 01  | 18,45 m <sup>2</sup>  |
|--------------------|-----------------------|
| MASTER BATHROOM 01 | 10,90 m <sup>2</sup>  |
| FOYER              | 15,35 m <sup>2</sup>  |
| BEDROOM 02         | 16,75 m <sup>2</sup>  |
| BEDROOM 03         | 18,65 m <sup>2</sup>  |
| WC                 | 3,10 m <sup>2</sup>   |
| BATHROOM 02        | 5,75 m <sup>2</sup>   |
| BATHROOM 03        | 5,65 m <sup>2</sup>   |
| STAIRS             | 6,10 m <sup>2</sup>   |
| BUILT AREA         | 190,90 m²             |
| COVERED TERRACE    | 35,55 m <sup>2</sup>  |
| TOTAL BUILT AREA   | 226,45 m <sup>2</sup> |
| TOTAL NET AREA     | 205,40 m <sup>2</sup> |