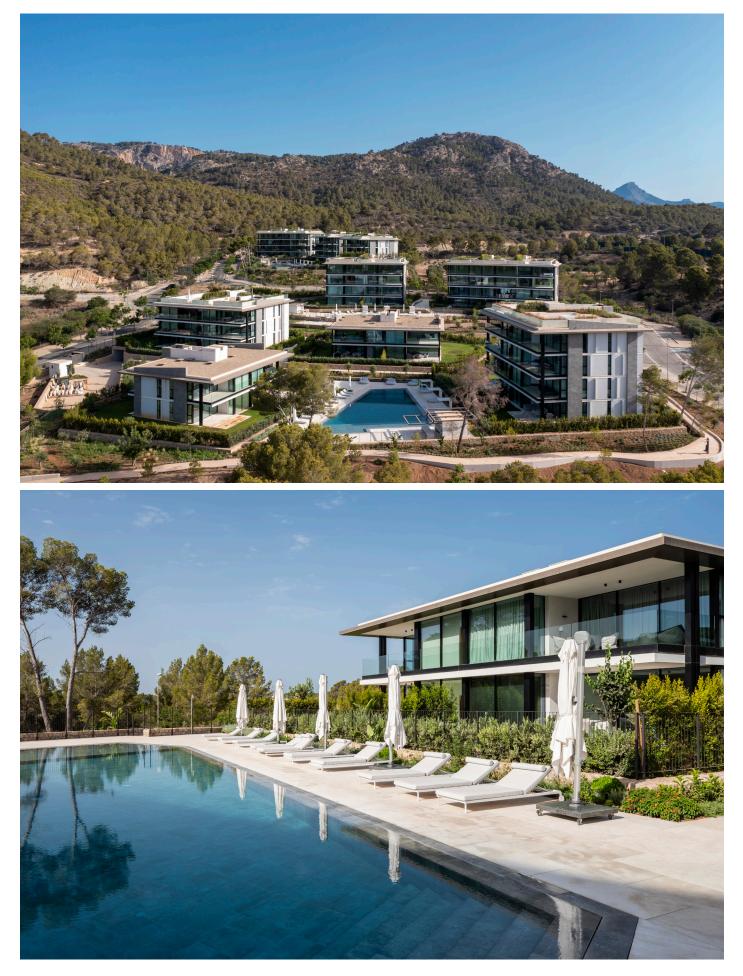

> PRICE 3.695.000 EUR

Our SA PUNTASSA ISLAND complex, consisting of 6 buildings with a total of 41 apartments, offers contemporary luxury living, intelligent floor plans and a generously designed garden landscape with Mediterranean flair. The community pools have a chill-out area and a pool bar like in a 5-star hotel. And for sports enthusiasts there is a fitness parkour around the entire facility. Children have their own playground. The penthouses have a spacious layout and the whole complex has a beautiful view of the Tramuntana mountains.

### SA PUNTASSA Residences