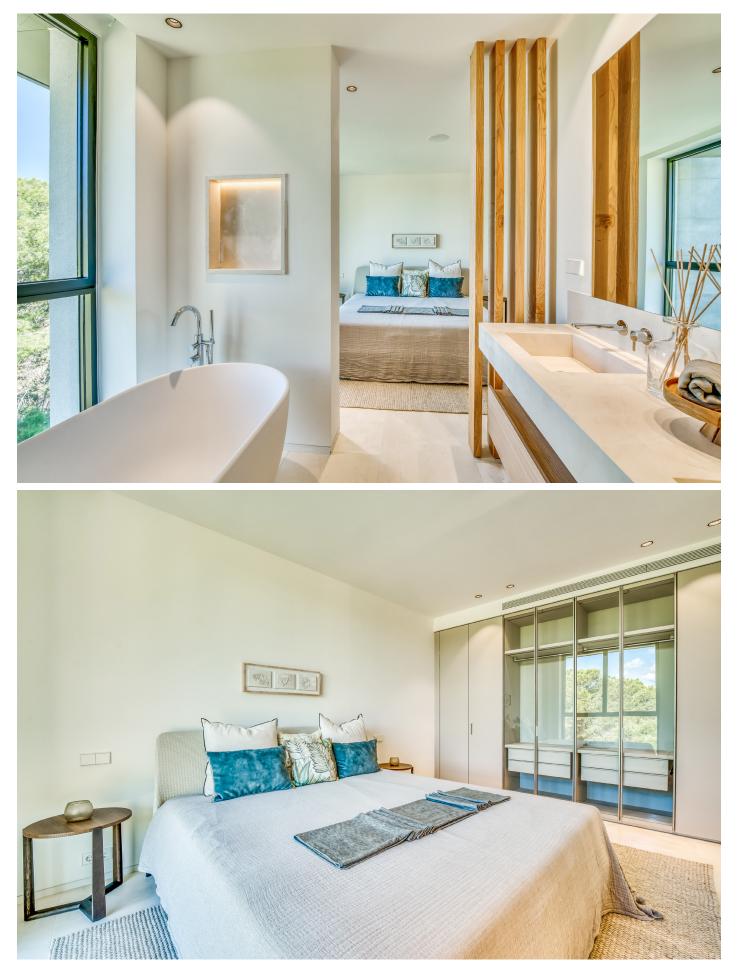

#### ISLAND 1 - PENTHOUSE WEST

ENERGY CERTIFICATE B SIZE 190,40 M<sup>2</sup> COVERED TERRACE 35,80 M<sup>2</sup> ROOFTOP TERRACE WITH PRIVATE WHIRLPOOL 204,85 M<sup>2</sup>

BEDROOMS **3** 

HEATING UNDERFLOOR HEATING AND A/C

#### LOUNGE/DINING KITCHEN BOH MASTER BEDROOM 01

Areas

| MASTER BEDROOM 01  | 18,45 m <sup>2</sup>  |
|--------------------|-----------------------|
| MASTER BATHROOM 01 | 10,90 m <sup>2</sup>  |
| FOYER              | 15,35 m <sup>2</sup>  |
| BEDROOM 02         | 16,75 m <sup>2</sup>  |
| BEDROOM 03         | 18,65 m <sup>2</sup>  |
| WC                 | 3,10 m <sup>2</sup>   |
| BATHROOM 02        | 5,75 m <sup>2</sup>   |
| BATHROOM 03        | 5,65 m <sup>2</sup>   |
| STAIRS             | 6,10 m <sup>2</sup>   |
| BUILT AREA         | 190,90 m²             |
| COVERED TERRACE    | 35,55 m <sup>2</sup>  |
| TOTAL BUILT AREA   | 226,45 m <sup>2</sup> |
| TOTAL NET AREA     | 205,40 m <sup>2</sup> |