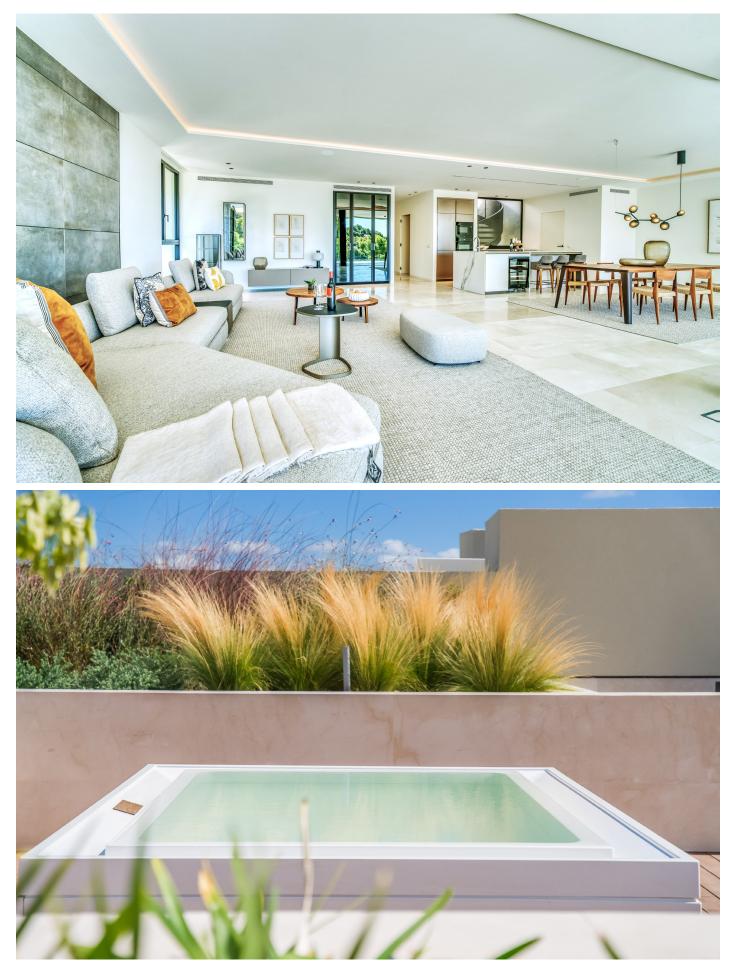

#### ISLAND 1 - PENTHOUSE WEST

ENERGY CERTIFICATE B SIZE 190,40 M<sup>2</sup> COVERED TERRACE 35,80 M<sup>2</sup> ROOFTOP TERRACE WITH PRIVATE WHIRLPOOL 204,85 M<sup>2</sup>

BEDROOMS **3** 

HEATING UNDERFLOOR HEATING AND A/C

> PRICE 3.695.000 EUR

Our SA PUNTASSA ISLAND complex, consisting of 6 buildings with a total of 41 apartments, offers contemporary luxury living, intelligent floor plans and a generously designed garden landscape with Mediterranean flair. The community pools have a chill-out area and a pool bar like in a 5-star hotel. And for sports enthusiasts there is a fitness parkour around the entire facility. Children have their own playground. The penthouses have a spacious layout and the whole complex has a beautiful view of the Tramuntana mountains.