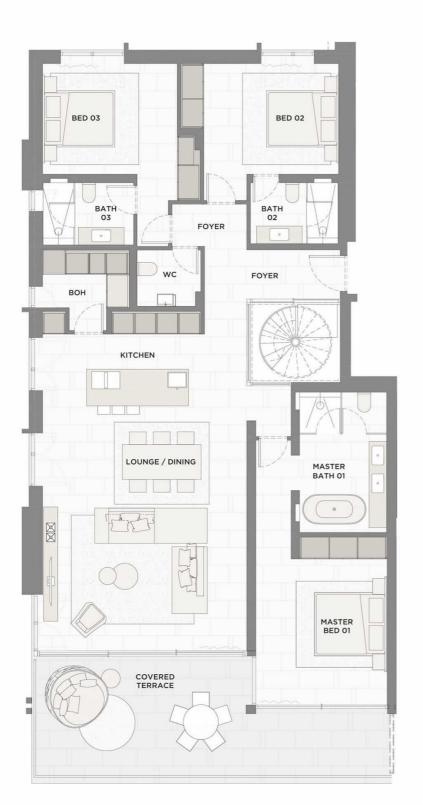

## Areas

| LOUNGE/DINING      | 49,85 m <sup>2</sup>  |
|--------------------|-----------------------|
| KITCHEN            | 12,00 m <sup>2</sup>  |
| вон                | 5,90 m <sup>2</sup>   |
| MASTER BEDROOM 01  | 23,55 m <sup>2</sup>  |
| MASTER BATHROOM 01 | 12,15 m <sup>2</sup>  |
| FOYER              | 10,40 m <sup>2</sup>  |
| BED02              | 18,80 m <sup>2</sup>  |
| BED03              | 17,00 m <sup>2</sup>  |
| WC                 | 3,45 m <sup>2</sup>   |
| BATHROOM 02        | 6,30 m <sup>2</sup>   |
| BATHROOM 03        | 5,65 m <sup>2</sup>   |
| STAIRS             | 6,25 m <sup>2</sup>   |
| BUILT AREA         | 171,30 m <sup>2</sup> |
| COVERED TERRACE    | 31,20 m <sup>2</sup>  |
| TOTAL BUILT AREA   | 202,50 m <sup>2</sup> |
| TOTAL NET AREA     | 180,50 m <sup>2</sup> |