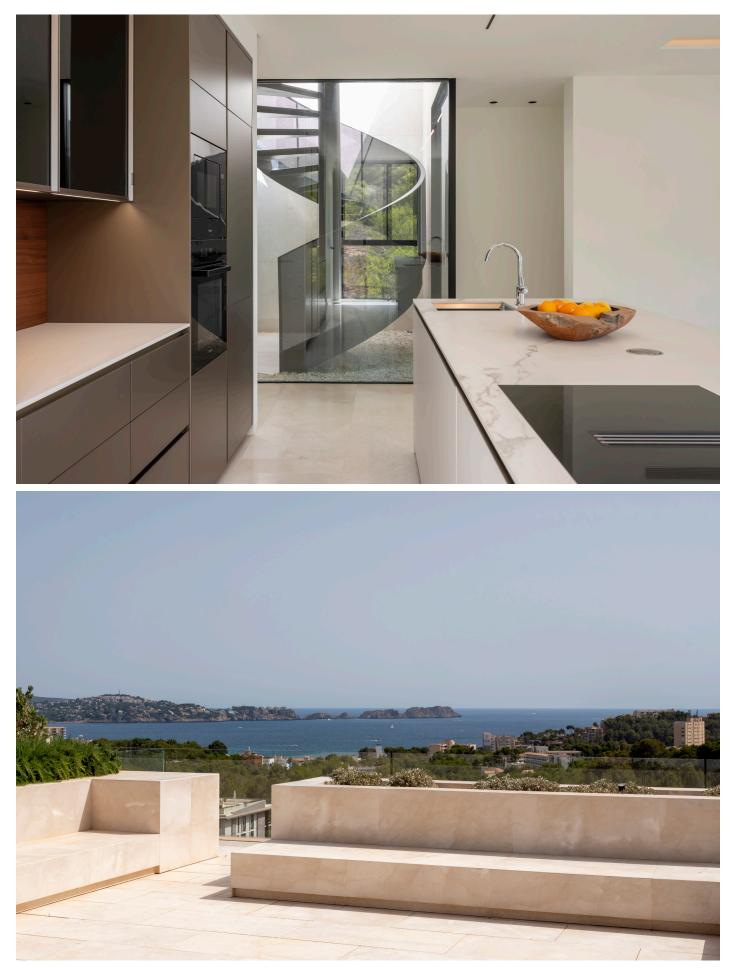

The penthouses have a private roof terrace with lounge area and jacuzzi and the whole complex has beautiful views of the Tramuntana mountains and excellent sea views all the way to the Malgrat Islands.