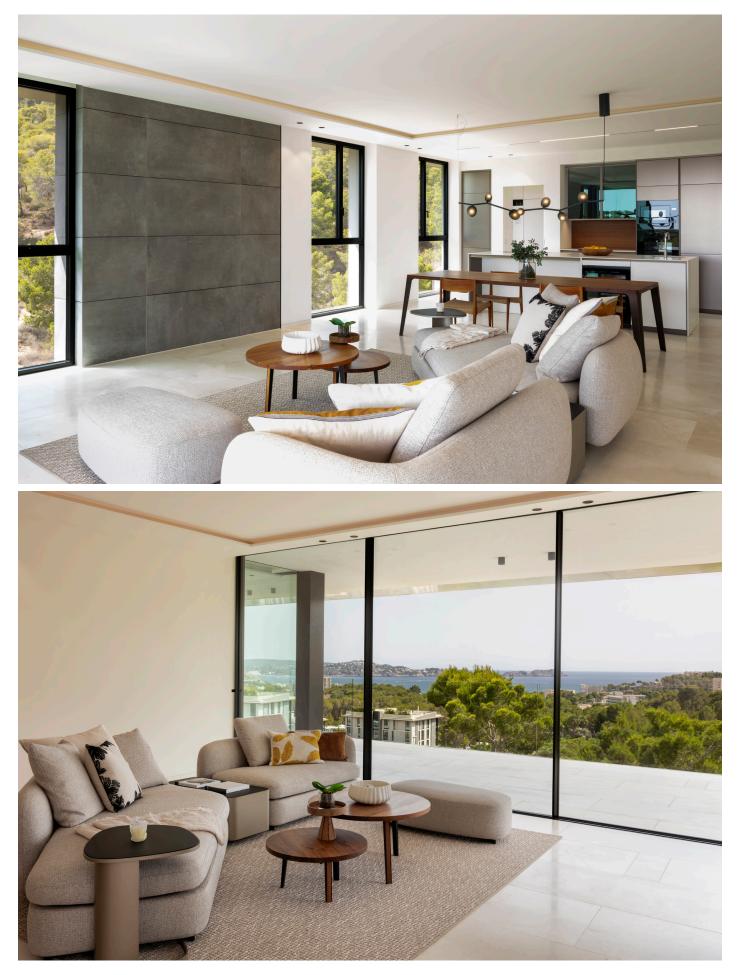

#### MAR1 - PENTHOUSE WEST

ENERGY CERTIFICATE B SIZE 171,40M<sup>2</sup> COVERED TERRACE 31,20M<sup>2</sup> ROOFTOP TERRACE WITH PRIVATE WHIRLPOOL 185,75

BEDROOMS **3** 

HEATING UNDERFLOOR HEATING AND A/C