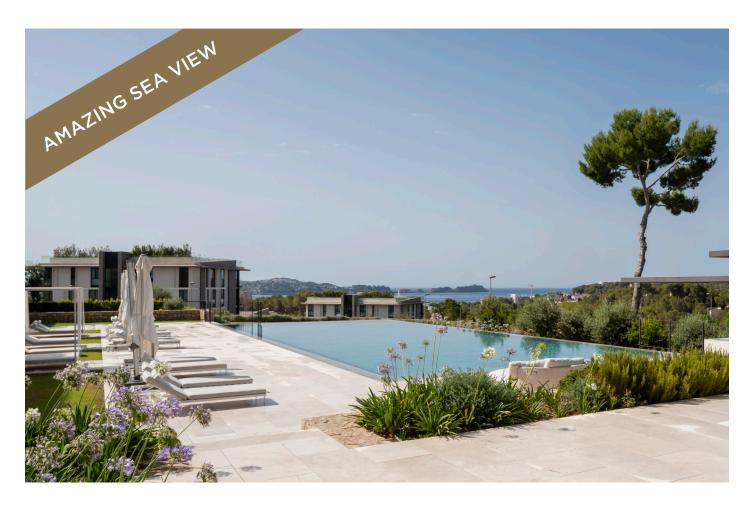

> PRICE 3.595.000 EUR

Our SA PUNTASSA MAR complex, consisting of 3 buildings with a total of 28 apartments, offers contemporary luxury living, intelligent floor plans and a generously designed garden landscape with Mediterranean flair. The community pool has a chill-out area and a pool bar like in a 5-star hotel. And for sports enthusiasts there is a fitness parkour.

The penthouses have a private roof terrace with lounge area and jacuzzi and the whole complex has beautiful views of the Tramuntana mountains and excellent sea views all the way to the Malgrat Islands.