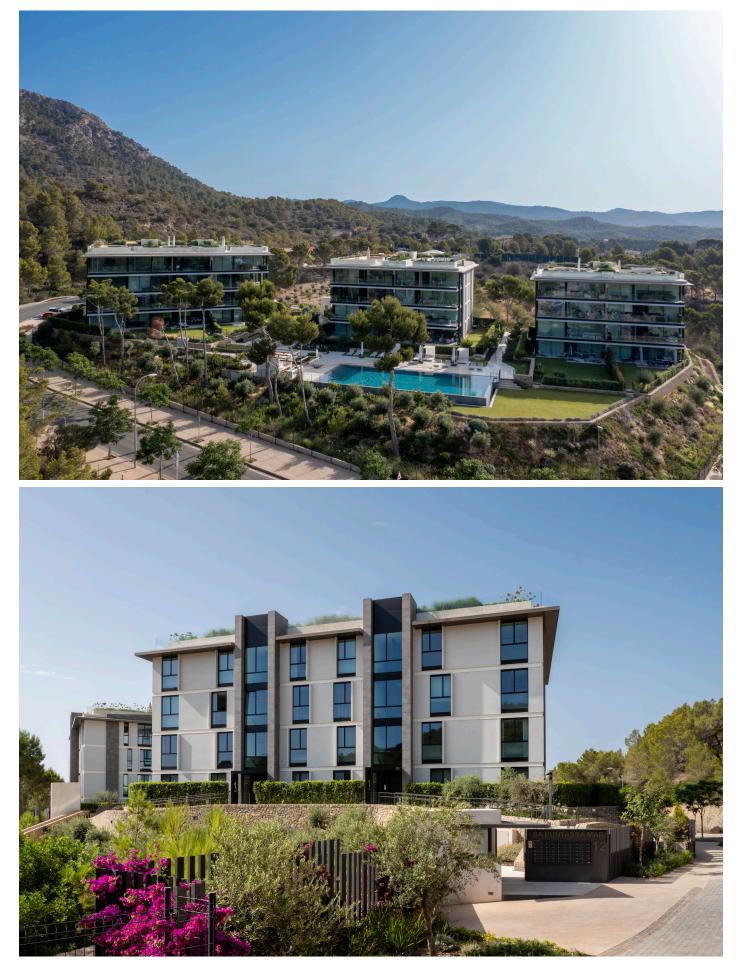

> PRICE 3.595.000 EUR

Our SA PUNTASSA MAR complex, consisting of 3 buildings with a total of 28 apartments, offers contemporary luxury living, intelligent floor plans and a generously designed garden landscape with Mediterranean flair. The community pool has a chill-out area and a pool bar like in a 5-star hotel. And for sports enthusiasts there is a fitness parkour.