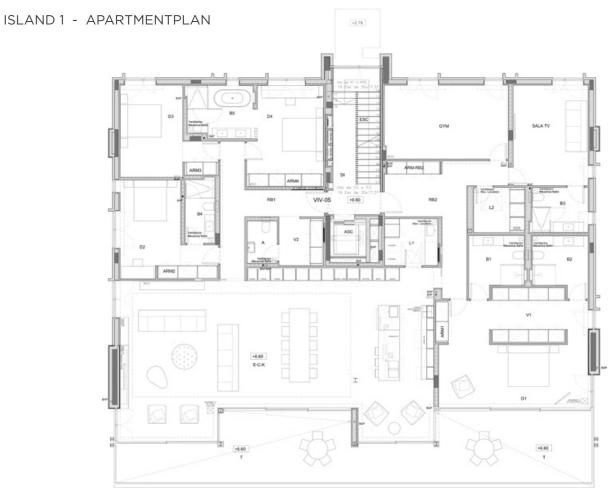

## PeakOne|Group

ISLAND 1 - SUPERLATIVE APARTMENT

SA PUNTASSA (MALLORCA) SPACIOUS APARTMENT ON THE WHOLE FLOOR WITH AMAZING SEA VIEW

**ENERGY CERTIFICATE** 

В

SIZE

379 m<sup>2</sup>

**COVERED TERRACE** 

74 m<sup>2</sup>

BEDROOMS

5

**BATHROOMS** 

5+1

**HEATING** 

Underfloor heating and A/C

GYM

Yes

BACKHOUSE KITCHEN

Yes

PRICE

4.890.000 EUR

Our SA PUNTASSA ISLAND complex, consisting of 6 buildings with a total of 41 apartments, offers contemporary luxury living, intelligent floor plans and a generously designed garden landscape with Mediterranean flair. The community pools have a chill-out area and a pool bar like in a 5-star hotel. Children have their own playground.