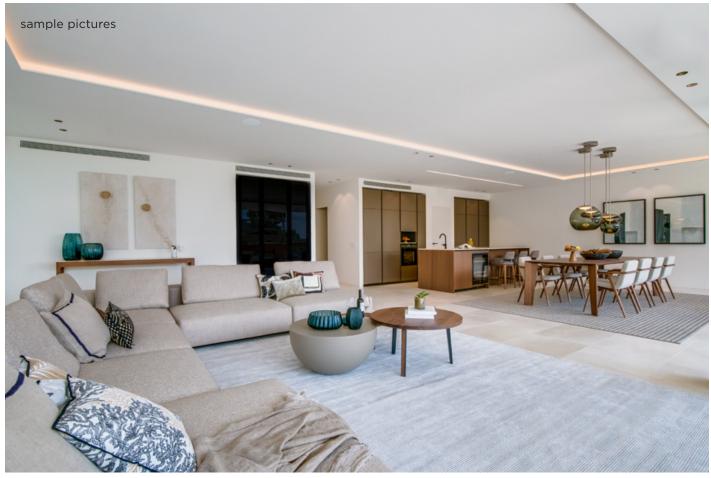

## PeakOne|Group

ISLAND 1 - SUPERLATIVE APARTMENT

SA PUNTASSA (MALLORCA) SPACIOUS APARTMENT ON THE WHOLE FLOOR WITH AMAZING SEA VIEW

**ENERGY CERTIFICATE** 

В

SIZE

379 m<sup>2</sup>

**COVERED TERRACE** 

Yes

BACKHOUSE KITCHEN

Yes

PRICE

4.890.000 EUR

Our SA PUNTASSA ISLAND complex, consisting of 6 buildings with a total of 41 apartments, offers contemporary luxury living, intelligent floor plans and a generously designed garden landscape with Mediterranean flair. The community pools have a chill-out area and a pool bar like in a 5-star hotel. Children have their own playground.