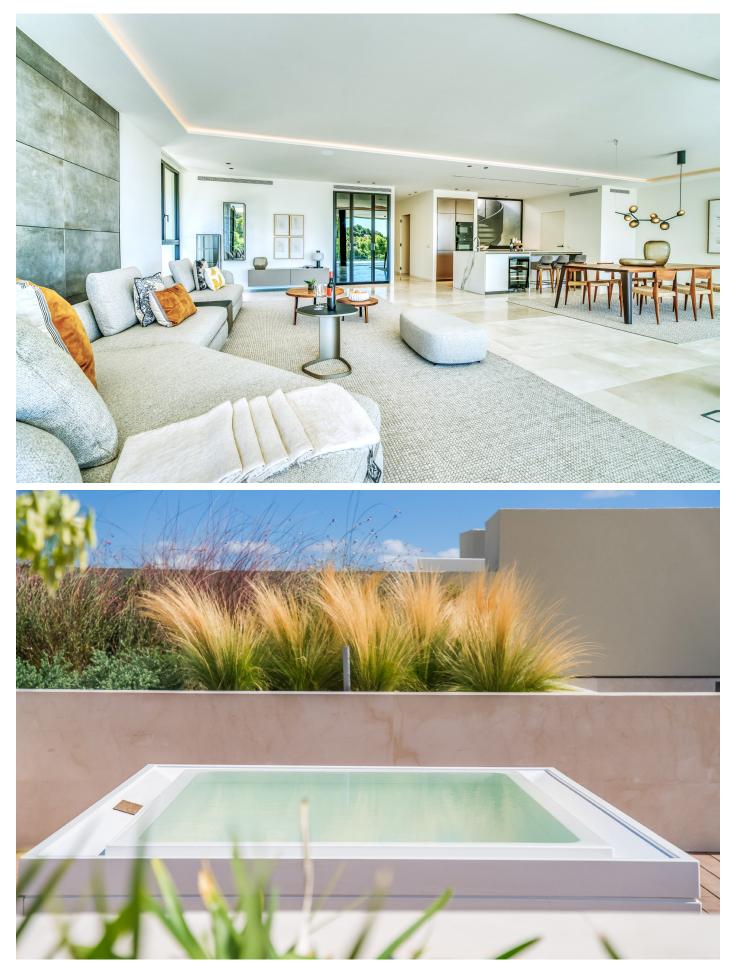

#### ISLAND 1 - PENTHOUSE WEST

ENERGY CERTIFICATE B SIZE 190,40 M<sup>2</sup> COVERED TERRACE 35,80 M<sup>2</sup> ROOFTOP TERRACE WITH PRIVATE WHIRLPOOL 204,85 M<sup>2</sup>

BEDROOMS **3** 

HEATING UNDERFLOOR HEATING AND A/C