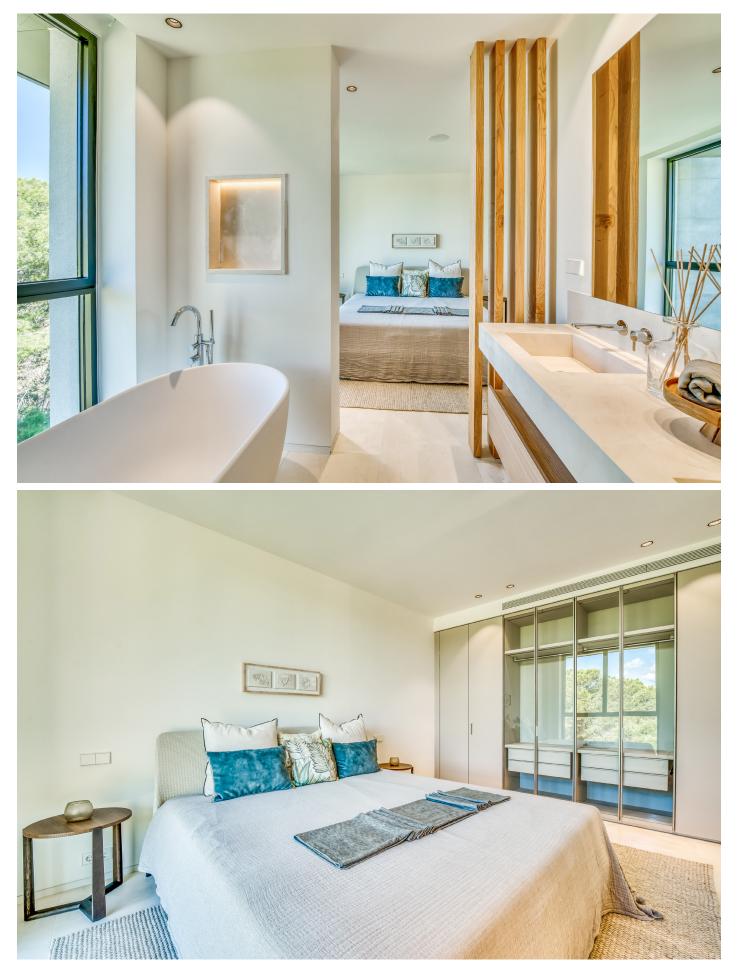

#### ISLAND 1 - PENTHOUSE WEST

ENERGY CERTIFICATE B SIZE 190,40 M<sup>2</sup> COVERED TERRACE 35,80 M<sup>2</sup> ROOFTOP TERRACE WITH PRIVATE WHIRLPOOL 204,85 M<sup>2</sup>

BEDROOMS **3** 

HEATING UNDERFLOOR HEATING AND A/C