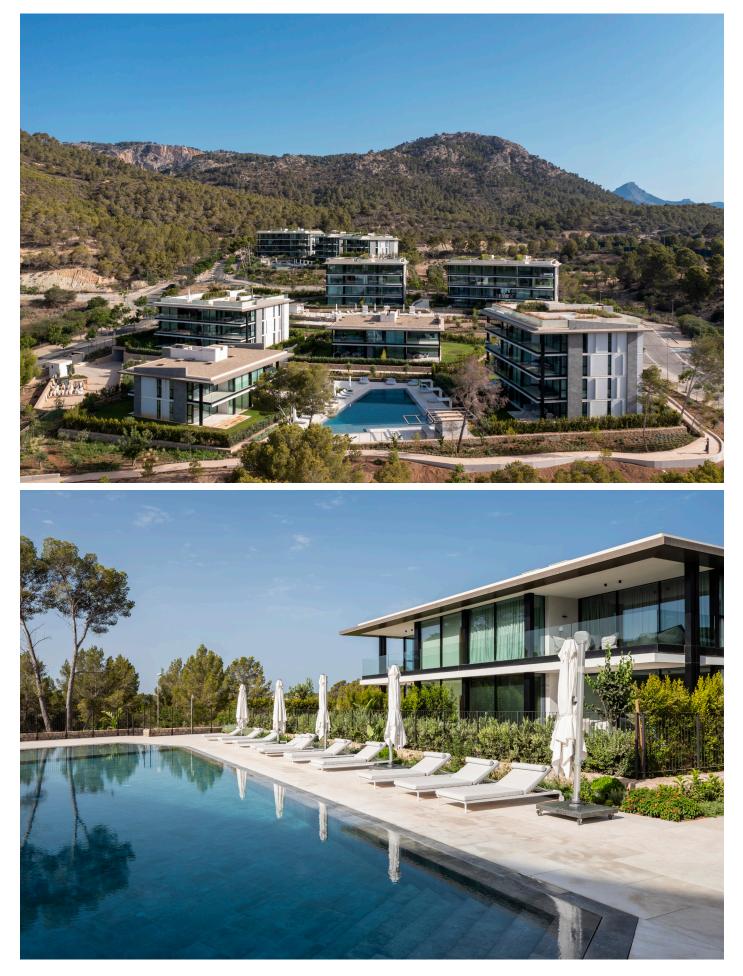

> PRICE 3.695.000 EUR

Our SA PUNTASSA ISLAND complex, consisting of 6 buildings with a total of 41 apartments, offers contemporary luxury living, intelligent floor plans and a generously designed garden landscape with Mediterranean flair. The community pools have a chill-out area and a pool bar like in a 5-star hotel. And for sports enthusiasts there is a fitness parkour around the entire facility. Children have their own playground. The penthouses have a spacious layout and the whole complex has a beautiful view of the Tramuntana mountains.