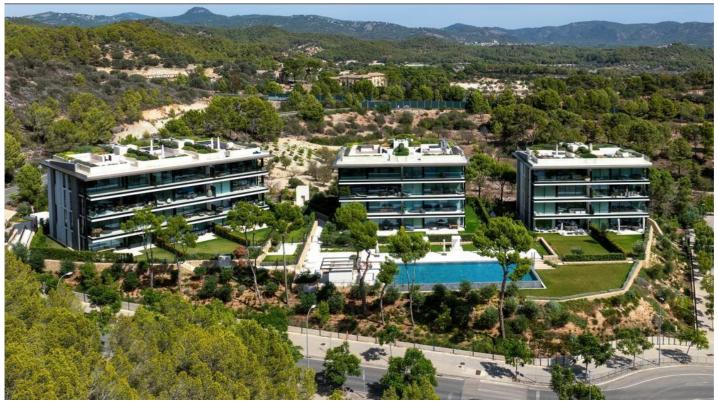

#### PROPERTY DESCRIPTION -

The Southwest-facing penthouse is located in a spacious complex with many green areas and a large private rooftop terrace with whirlpool.

The penthouse has a large living and dining area with integrated kitchen and access to a spacious covered terrace. It has 3 bedrooms, 3 bathrooms and 1 guest toilet.

#### **FEATURES**

- Air conditioning
- Underfloor heating
- Natural stone floors
- Kitchen and fitted wardrobes from Poliform
- Miele kitchen appliances incl. washing machine and dryer
- Double glazed aluminium windows from Panoramah
- Community pool
- 2 parking spaces in the underground car park can be purchased optional