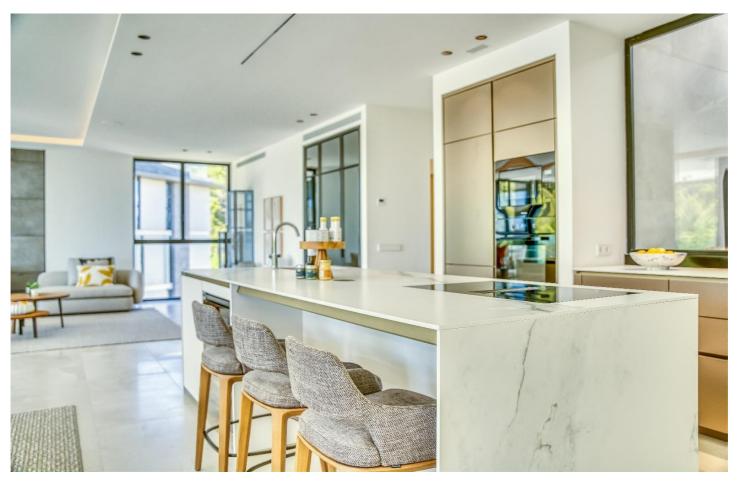

#### PROPERTY DESCRIPTION -

The Southwest-facing penthouse is located in a spacious complex with many green areas and a large private rooftop terrace with whirlpool.

The penthouse has a large living and dining area with integrated kitchen and access to a spacious covered terrace. It has 3 bedrooms, 3 bathrooms and 1 guest toilet.

#### **FEATURES**

- Air conditioning
- Underfloor heating
- Natural stone floors
- Kitchen and fitted wardrobes from Poliform
- Miele kitchen appliances incl. washing machine and dryer
- Double glazed aluminium windows from Panoramah
- Community pool
- 2 parking spaces in the underground car park can be purchased optional