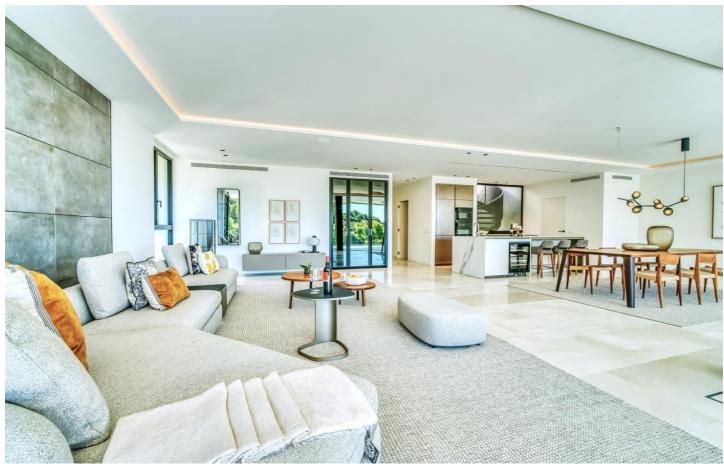

#### PROPERTY DESCRIPTION -

The Southwest-facing penthouse is located in a spacious complex with many green areas and a large private rooftop terrace with whirlpool.

The penthouse has a large living and dining area with integrated kitchen and access to a spacious covered terrace. It has 3 bedrooms, 3 bathrooms and 1 guest toilet.

The sea view from the living area and from the rooftop terrace is amazing.

The large windows and high ceilings create a spacious atmosphere. And the combination of natural stone with modern design elements, together with the carefully planned, high-quality interior fittings, convey pure luxury.

#### **FEATURES**

- Air conditioning
- Underfloor heating
- Natural stone floors
- Kitchen and fitted wardrobes from Poliform
- Miele kitchen appliances incl. washing machine and dryer
- Double glazed aluminium windows from Panoramah
- Community pool
- 2 parking spaces in the underground car park can be purchased optional