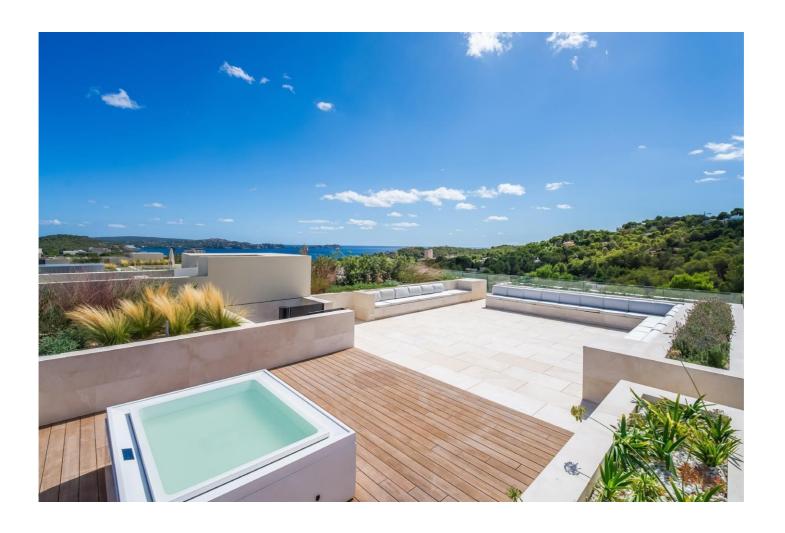

#### MAR 2 - PENTHOUSE WEST

**ENERGY CERTIFCATE** 

В

SIZE

 $190,90\,\mathrm{M}^2$ 

COVERED TERRACE

 $35,55 \, M^2$ 

ROOFTOP TERRACE
PRIVATE WHIRLPOOL
207,95 M<sup>2</sup>

#### PROPERTY DESCRIPTION -

The Southwest-facing penthouse is located in a spacious complex with many green areas and a large private rooftop terrace with whirlpool.

The penthouse has a large living and dining area with integrated kitchen and access to a spacious covered terrace. It has 3 bedrooms, 3 bathrooms and 1 guest toilet.

The sea view from the living area and from the rooftop terrace is amazing.

The large windows and high ceilings create a spacious atmosphere. And the combination of natural stone with modern design elements, together with the carefully planned, high-quality interior fittings, convey pure luxury.