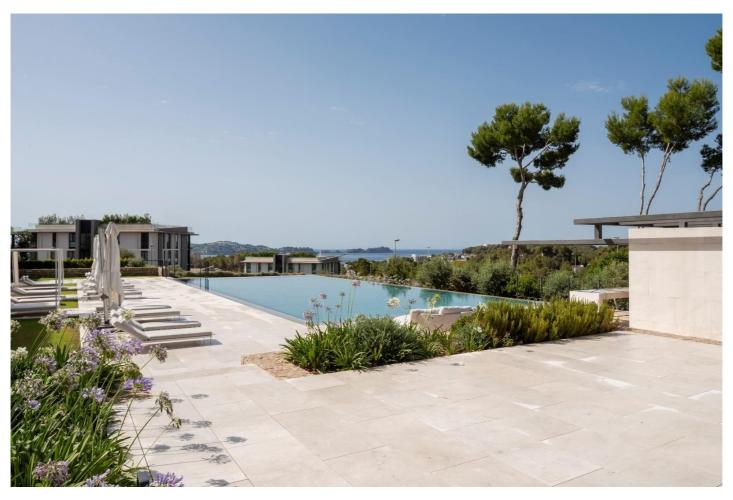

#### PROPERTY DESCRIPTION -

The Southwest-facing penthouse is located in a spacious complex with many green areas and a large private rooftop terrace with whirlpool.

The penthouse has a large living and dining area with integrated kitchen and access to a spacious covered terrace. It has 3 bedrooms, 3 bathrooms and 1 guest toilet.

The sea view from the living area and from the rooftop terrace is amazing.

The large windows and high ceilings create a spacious atmosphere. And the combination of natural stone with modern design elements, together with the carefully planned, high-quality interior fittings, convey pure luxury.