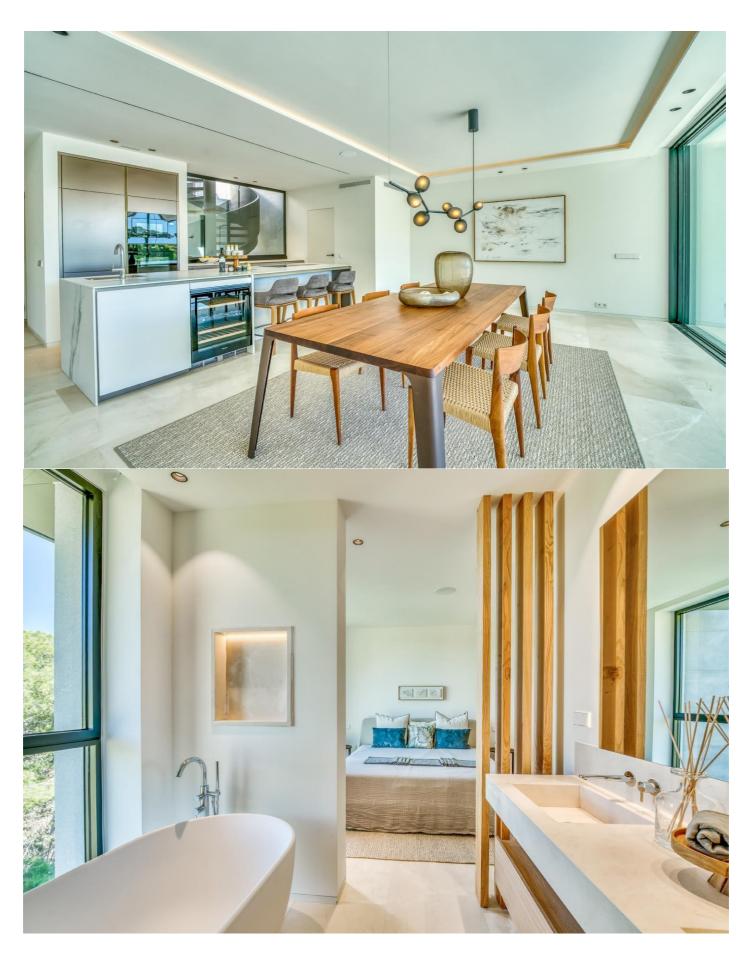

#### PROPERTY DESCRIPTION -

The Southwest-facing penthouse is located in a spacious complex with many green areas and a large private rooftop terrace with whirlpool.

The penthouse has a large living and dining area with integrated kitchen and access to a spacious covered terrace. It has 3 bedrooms, 3 bathrooms and 1 guest toilet.

The sea view from the living area and from the rooftop terrace is amazing.

The large windows and high ceilings create a spacious atmosphere. And the combination of natural stone with modern design elements, together with the carefully planned, high-quality interior fittings, convey pure luxury.

#### **FEATURES**

- Air conditioning
- Underfloor heating
- Natural stone floors
- Kitchen and fitted wardrobes from Poliform
- Miele kitchen appliances incl. washing machine and dryer
- Double glazed aluminium windows from Panoramah
- Community pool
- 2 parking spaces in the underground car park can be purchased optional