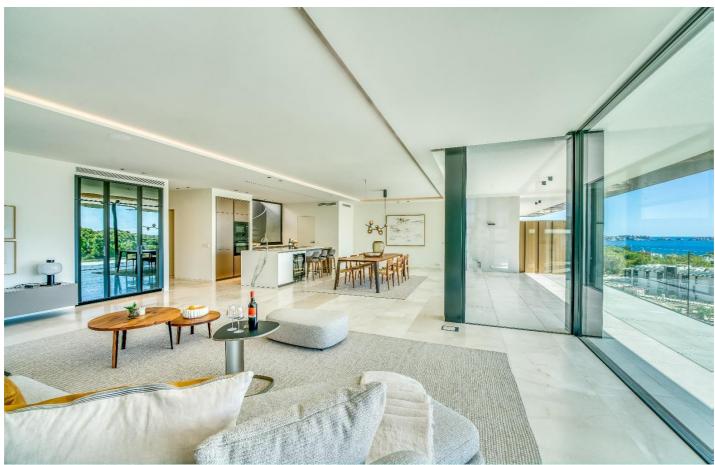

#### PROPERTY DESCRIPTION -

The Southwest-facing penthouse is located in a spacious complex with many green areas and a large private rooftop terrace with whirlpool.

The penthouse has a large living and dining area with integrated kitchen and access to a spacious covered terrace. It has 3 bedrooms, 3 bathrooms and 1 guest toilet.

The sea view from the living area and from the rooftop terrace is amazing.

The large windows and high ceilings create a spacious atmosphere. And the combination of natural stone with modern design elements, together with the carefully planned, high-quality interior fittings, convey pure luxury.