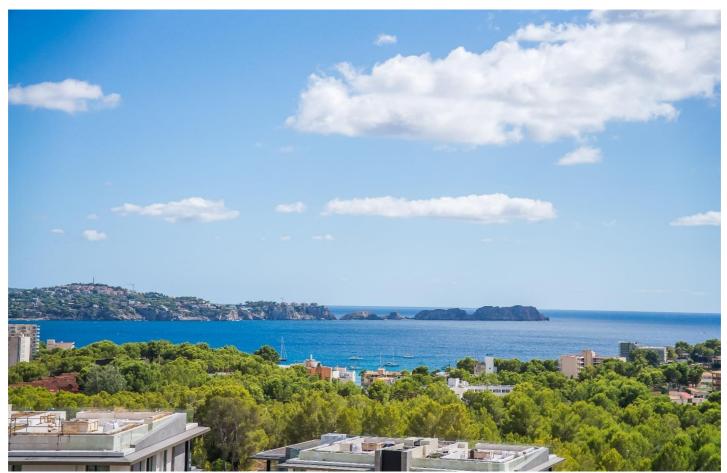

#### PROPERTY DESCRIPTION -

The Southwest-facing penthouse is located in a spacious complex with many green areas and a large private rooftop terrace with whirlpool.

The penthouse has a large living and dining area with integrated kitchen and access to a spacious covered terrace. It has 3 bedrooms, 3 bathrooms and 1 guest toilet.

The sea view from the living area and from the rooftop terrace is amazing.

The large windows and high ceilings create a spacious atmosphere. And the combination of natural stone with modern design elements, together with the carefully planned, high-quality interior fittings, convey pure luxury.