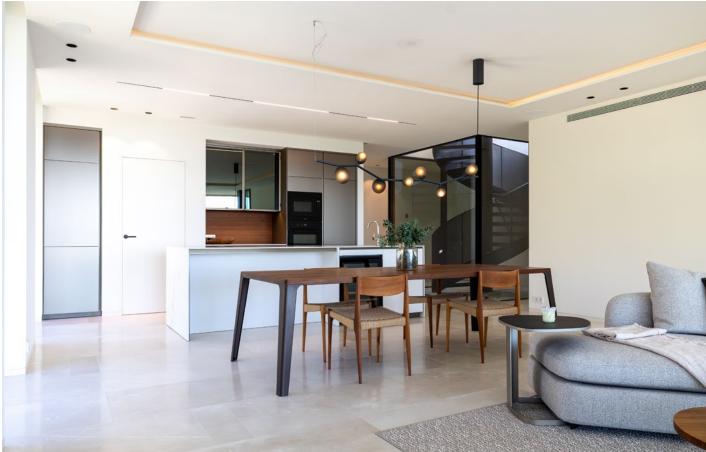

#### PROPERTY DESCRIPTION -

The south-facing penthouse is located in a spacious complex with many green areas and has a large private rooftop terrace with whirlpool.

The penthouse has a large living and dining area with integrated kitchen and access to a spacious covered terrace. It has 3 bedrooms, 3 bathrooms and 1 guest toilet.

The master bedroom is orientated towards the front and the penthouse has an excellent sea view.

The large windows and high ceilings create a spacious atmosphere. And the combination of natural stone with modern design elements, together with the carefully planned, high-quality interior fittings, convey pure luxury.

#### PROPERTY FEATURES -

- Air conditioning
- Underfloor heating
- Natural stone floors
- Kitchen and fitted wardrobes from Poliform
- Miele kitchen appliances incl. washing machine and dryer
- Double glazed aluminium windows from Panoramah
- 2 communal pools
- 2 parking spaces in the underground car park can be purchased optional