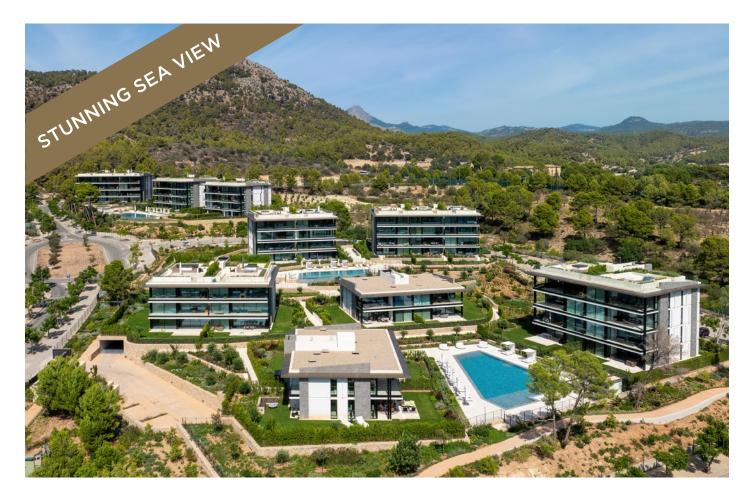

#### PROPERTY DESCRIPTION -

The south-facing penthouse is located in a spacious complex with many green areas and has a large private rooftop terrace with whirlpool.

The penthouse has a large living and dining area with integrated kitchen and access to a spacious covered terrace. It has 3 bedrooms, 3 bathrooms and 1 guest toilet.

The master bedroom is orientated towards the front and the penthouse has an excellent sea view.

The large windows and high ceilings create a spacious atmosphere. And the combination of natural stone with modern design elements, together with the carefully planned, high-quality interior fittings, convey pure luxury.