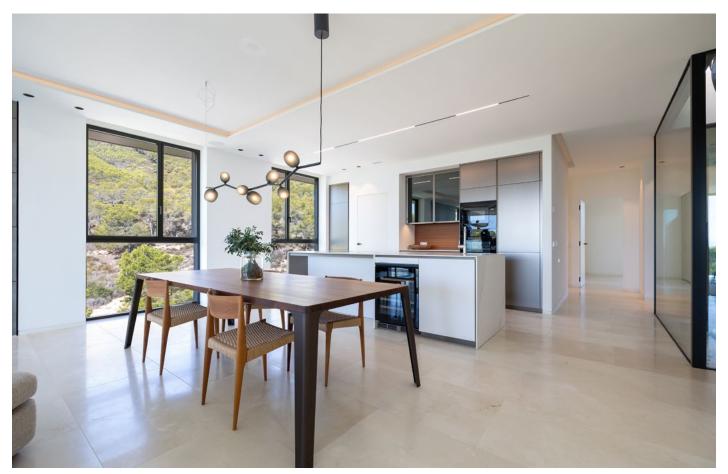

#### PROPERTY DESCRIPTION -

The south-facing penthouse is located in a spacious complex with many green areas and has a large private rooftop terrace with whirlpool.

The penthouse has a large living and dining area with integrated kitchen and access to a spacious covered terrace. It has 3 bedrooms, 3 bathrooms and 1 guest toilet.

The master bedroom is orientated towards the front and the penthouse has an excellent sea view.

The large windows and high ceilings create a spacious atmosphere. And the combination of natural stone with modern design elements, together with the carefully planned, high-quality interior fittings, convey pure luxury.

#### PROPERTY FEATURES -

- Air conditioning
- Underfloor heating
- Natural stone floors
- Kitchen and fitted wardrobes from Poliform
- Miele kitchen appliances incl. washing machine and dryer
- Double glazed aluminium windows from Panoramah
- 2 communal pools
- 2 parking spaces in the underground car park can be purchased optional