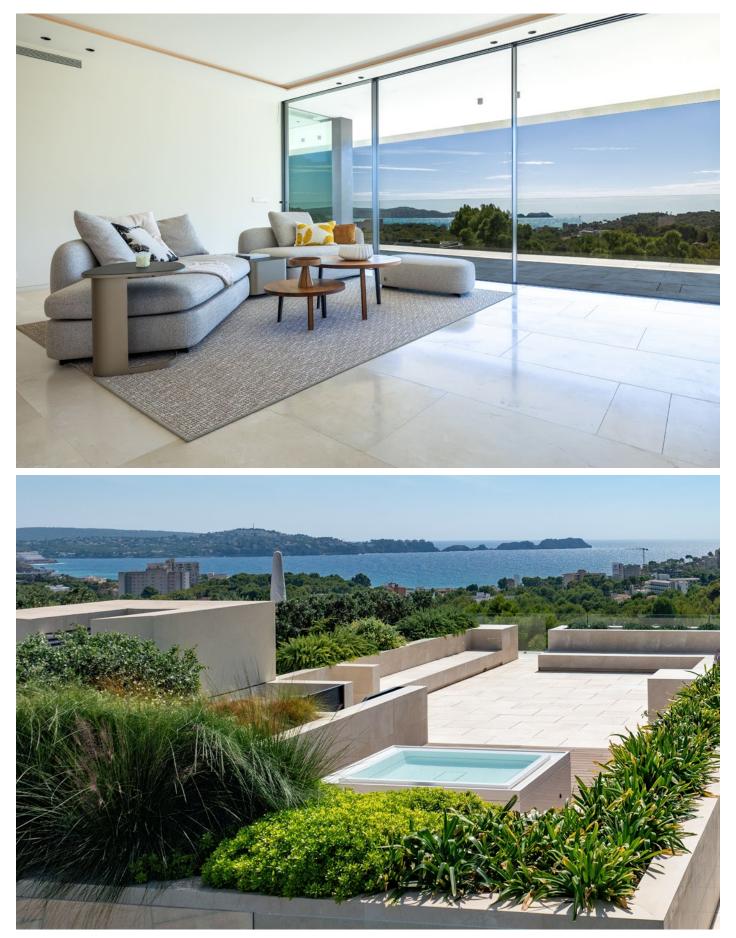

#### PROPERTY DESCRIPTION -

The south-facing penthouse is located in a spacious complex with many green areas and has a large private rooftop terrace with whirlpool.

The penthouse has a large living and dining area with integrated kitchen and access to a spacious covered terrace. It has 3 bedrooms, 3 bathrooms and 1 guest toilet.

The master bedroom is orientated towards the front and the penthouse has an excellent sea view.

The large windows and high ceilings create a spacious atmosphere. And the combination of natural stone with modern design elements, together with the carefully planned, high-quality interior fittings, convey pure luxury.

#### PROPERTY FEATURES -

- Air conditioning
- Underfloor heating
- Natural stone floors
- Kitchen and fitted wardrobes from Poliform
- Miele kitchen appliances incl. washing machine and dryer
- Double glazed aluminium windows from Panoramah
- 2 communal pools
- 2 parking spaces in the underground car park can be purchased optional