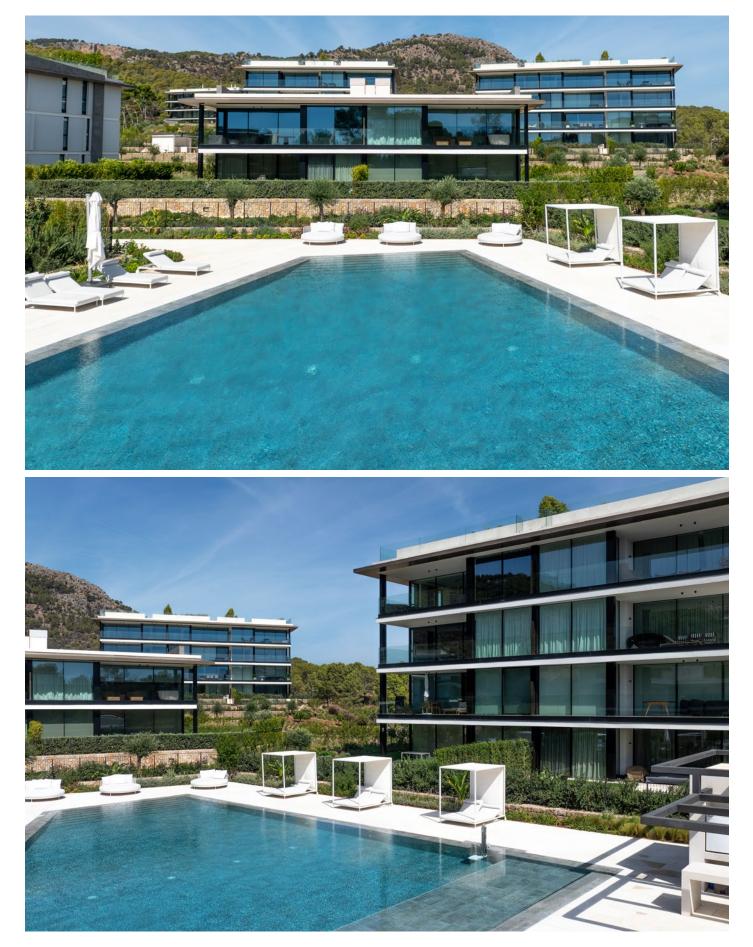

#### PROPERTY DESCRIPTION -

The south-facing penthouse is located in a spacious complex with many green areas and has a large private rooftop terrace with whirlpool.

The penthouse has a large living and dining area with integrated kitchen and access to a spacious covered terrace. It has 3 bedrooms, 3 bathrooms and 1 guest toilet.

#### PROPERTY FEATURES -

- Air conditioning
- Underfloor heating
- Natural stone floors
- Kitchen and fitted wardrobes from Poliform
- Miele kitchen appliances incl. washing machine and dryer
- Double glazed aluminium windows from Panoramah
- 2 communal pools
- 2 parking spaces in the underground car park can be purchased optional