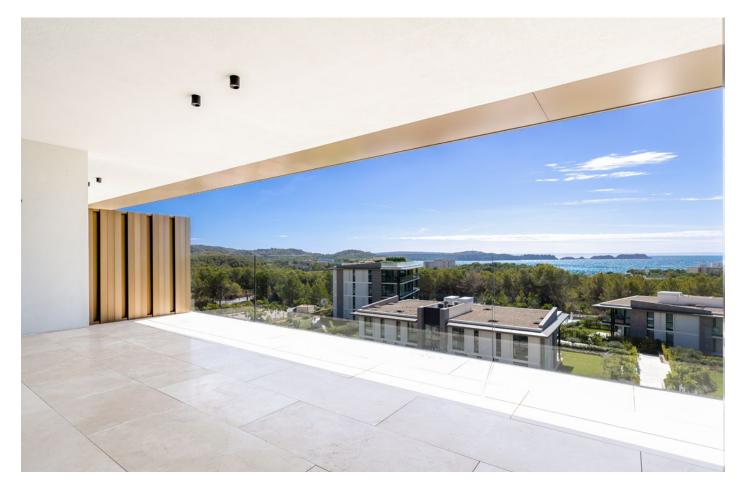

#### PROPERTY DESCRIPTION -

The south-facing penthouse is located in a spacious complex with many green areas and has a large private rooftop terrace with whirlpool.

The penthouse has a large living and dining area with integrated kitchen and access to a spacious covered terrace. It has 3 bedrooms, 3 bathrooms and 1 guest toilet.

The master bedroom is orientated towards the front and the penthouse has an excellent sea view.

The large windows and high ceilings create a spacious atmosphere. And the combination of natural stone with modern design elements, together with the carefully planned, high-quality interior fittings, convey pure luxury.